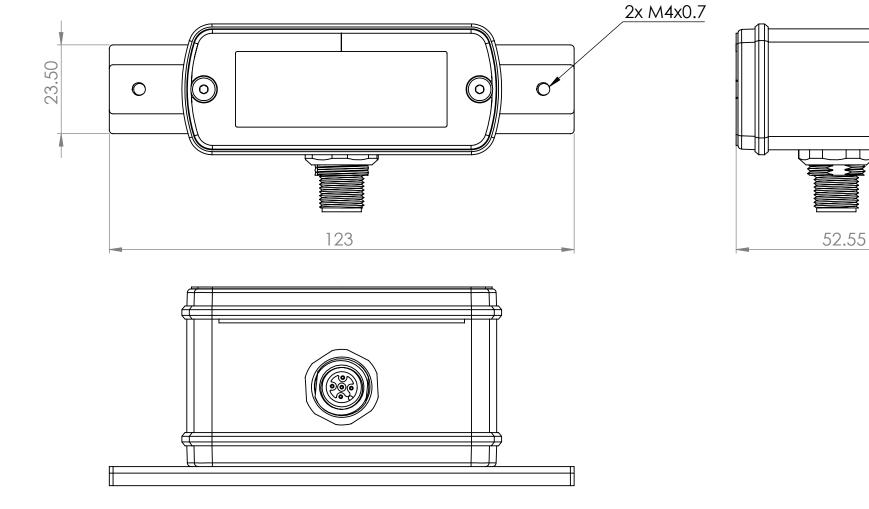

Drawing for reference only. Subject to change without notice.

| ALL DIMENSIONS ARE IN MM |                    |        |       |
|--------------------------|--------------------|--------|-------|
|                          | WPS 48-xx QD - NW2 | 27 Brc | acke  |
| THIRD AND E DOD INCTION  | DWG NO             | REV    | SHEET |
| THIRD ANGLE PROJECTION   |                    |        |       |