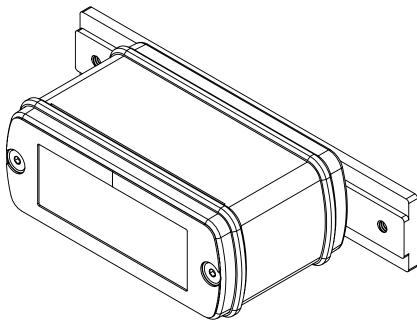

| ALL DIMENSIONS ARE IN MM |                  |        |       |
|--------------------------|------------------|--------|-------|
|                          | WPS 48-xx QD - N | lo Bro | acke  |
| THIRD ANGLE PROJECTION   | DWG NO           | REV    | SHEET |