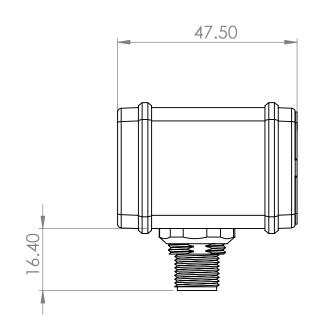

| ALL DIMENSIONS ARE IN MM |                  |        |       |
|--------------------------|------------------|--------|-------|
|                          | WPS 48-xx QD - N | lo Bro | acke  |
| THIRD ANGLE PROJECTION   | DWG NO           | REV    | SHEET |