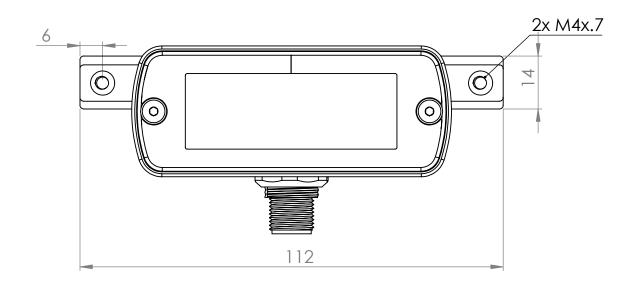

| ALL DIMENSIONS ARE IN MM |                   |       |      |
|--------------------------|-------------------|-------|------|
|                          | WPS 48-xx QD - 1i | n Bro | cke  |
| THIRD ANGLE PROJECTION   | DWG NO            | REV   | SHEE |