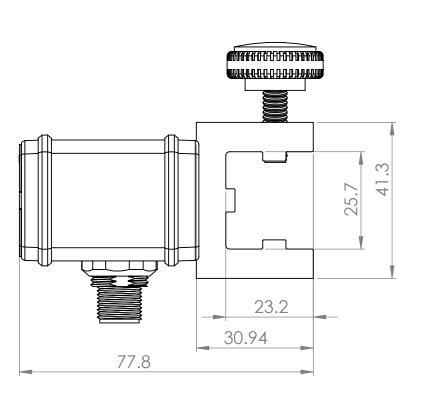

| ALL DIMENSIONS ARE IN MM |                    |       |                   |
|--------------------------|--------------------|-------|-------------------|
|                          | WPS 48-xx QD - NW1 | 7 Bro | ıcke <sup>-</sup> |
| THIRD ANGLE PROJECTION   | DWG NO             | REV   | SHEET             |