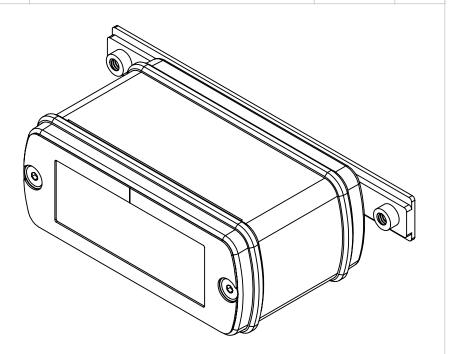

| ALL DIMENSIONS ARE IN MM |                   |       |      |
|--------------------------|-------------------|-------|------|
|                          | WPS 48-xx QD - 1i | n Bro | cke  |
| THIRD ANGLE PROJECTION   | DWG NO            | REV   | SHEE |