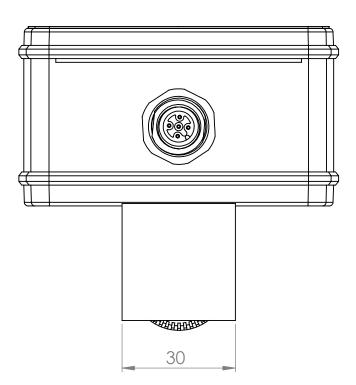

| ALL DIMENSIONS ARE IN MM |                  |        |       |
|--------------------------|------------------|--------|-------|
|                          | WPS 48-xx QD - N | lo Bro | acke  |
| THIRD ANGLE PROJECTION   | DWG NO           | REV    | SHEET |