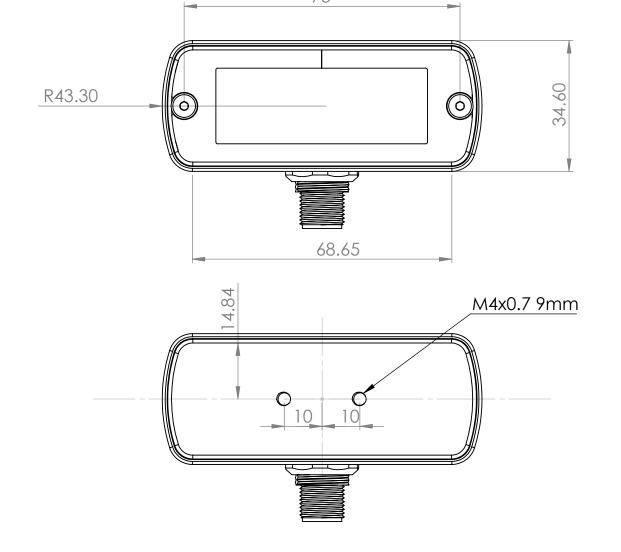

| ALL DIMENSIONS ARE IN MM |                  |        |       |
|--------------------------|------------------|--------|-------|
|                          | WPS 48-xx QD - N | lo Bro | acke  |
| THIRD ANGLE PROJECTION   | DWG NO           | REV    | SHEET |