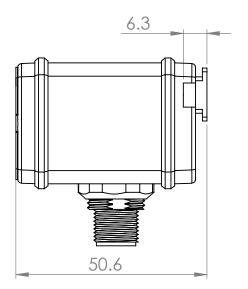

| ALL DIMENSIONS ARE IN MM |                    |       |                   |
|--------------------------|--------------------|-------|-------------------|
|                          | WPS 48-xx QD - NW1 | 7 Bro | ıcke <sup>-</sup> |
| THIRD ANGLE PROJECTION   | DWG NO             | REV   | SHEET             |