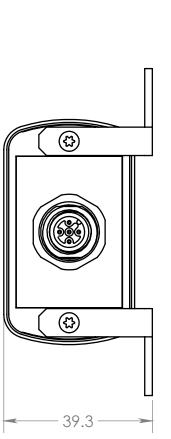

## NOTES:

- 1. INTERPRET DRAWING PER: ASME Y14.5-2009 DIMENSION AND TOLERANCING.
- 2. REMOVE ALL BURRS AND SHARP EDGES.
- 3. ALL SURFACES ARE TO BE FREE OF CONTAMINATES PRIOR TO FINISH OR SHIPPING.
- 4. BAG OR TAG PART(S) WITH PART NUMBER, APPLICABLE DASH NUMBER, AND REVISION LEVEL.
- 5. MATERIAL:
- 6. FINISH:

**REVISIONS** APPD DESCRIPTION REV DATE AS PRODUCTION RELEASE 19JUL19

ALL DIMENSIONS ARE; MM TOLERANCES UNLESS NOTED: INCH MILLIMETER X.XX +/- 0.01 X.X +/- 0.3 X.XXX +/- 0.005 X.XX +/- 0.1

THIRD ANGLE PROJECTION

Roll-2-Roll Technologies STILLWATER, OKLAHOMA

REV

TITLE WPS 112-XX QD

WPS 112-XX QD

PROPRIETARY AND CONFIDENTIAL NOTICE ALL INFORMATION ON THIS SHEET IS THE SOLE PROPERTY OF; ROLL-2-ROLL TECHNOLOGIES.