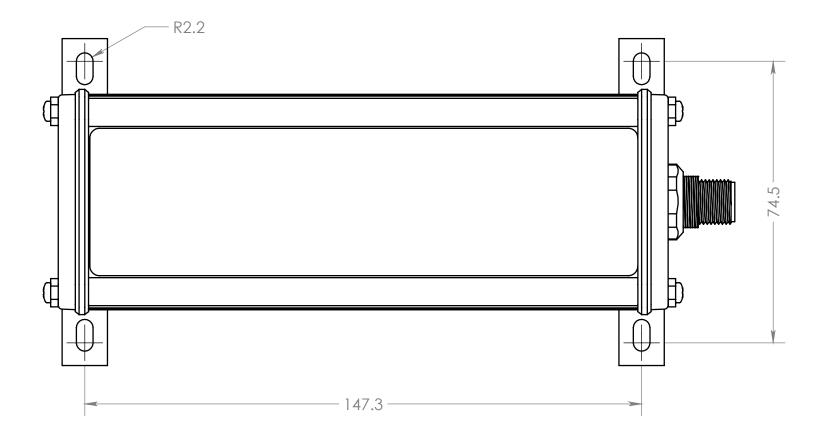

## NOTES:

- 1. INTERPRET DRAWING PER: ASME Y14.5-2009 DIMENSION AND TOLERANCING.
- 2. REMOVE ALL BURRS AND SHARP EDGES.
- 3. ALL SURFACES ARE TO BE FREE OF CONTAMINATES PRIOR TO FINISH OR SHIPPING.
- 4. BAG OR TAG PART(S) WITH PART NUMBER, APPLICABLE DASH NUMBER, AND REVISION LEVEL.
- 5. MATERIAL:
- 6. FINISH:

**REVISIONS** APPD DESCRIPTION REV DATE AS PRODUCTION RELEASE 19JUL19

ALL DIMENSIONS ARE; MM TOLERANCES UNLESS NOTED: INCH MILLIMETER X.XX +/- 0.01 X.X +/- 0.3 X.XXX +/- 0.005 X.XX +/- 0.1

THIRD ANGLE PROJECTION

Roll-2-Roll Technologies STILLWATER, OKLAHOMA

REV

TITLE WPS 112-XX QD

WPS 112-XX QD

PROPRIETARY AND CONFIDENTIAL NOTICE ALL INFORMATION ON THIS SHEET IS THE SOLE PROPERTY OF; ROLL-2-ROLL TECHNOLOGIES.